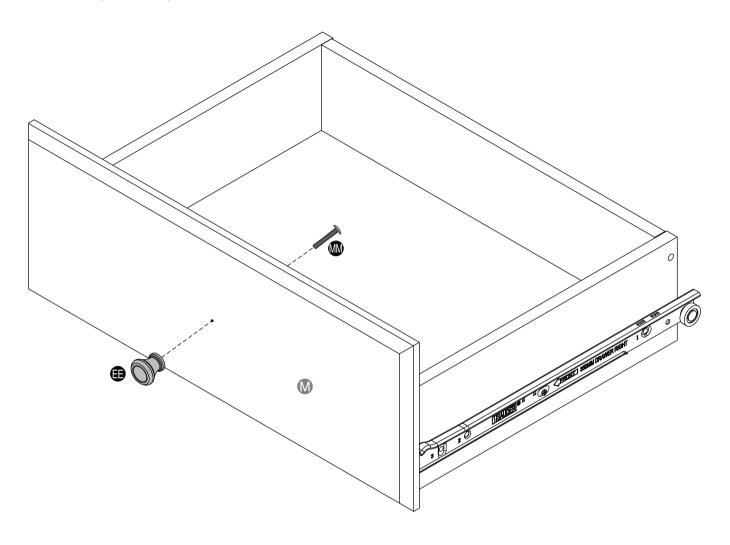

#### **Step 15: Attach the drawer knob**

- 1 From the front of the drawer, align the knob (**EE**) over the hole in the drawer front (**M**), then fasten a knob (**EE**) to the drawer front (**M**) using a gold 1" machine screw (**MM**).
- **2** Repeat this step for the other drawer.